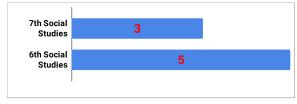

|       |  |  |

| ercentage Present | 6th   | 7th   | 8th   | Average |
|-------------------|-------|-------|-------|---------|
| 2019-2020         | 96.4% | 96.5% | 96.1% | 96.3%   |
| 2018-2019         | 96.9% | 96.3% | 95.7% | 96.3%   |
| 2017-2018         | 96.7% | 95.8% | 96.7% | 96.4%   |
| 2016-2017         | 97.3% | 97.3% | 96.9% | 97.2%   |
| 2015-2016         | 97.7% | 97.1% | 96.9% | 97.2%   |
| 2014-2015         | 97.2% | 96.8% | 96.2% | 96.7%   |
| 2013-2014         | 97.7% | 97.3% | 97.4% | 97.5%   |
| 2012-2013         | 95.7% | 95.8% | 95.3% | 95.6%   |
| 2011-2012         | 96.9% | 96.8% | 96.0% | 96.6%   |

# English/Reading Failures by Grade Level



### **Math Failures by Grade Level**



## Science Failures by Grade Level



# Social Studies Failures by Grade Level



# **Elective Failures by Grade Level**