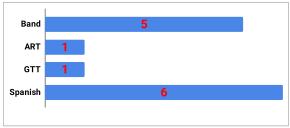

h   | 7th   | 8th   | Average |
|-------------------|-------|-------|-------|---------|
| 2019-2020         | 96.4% | 96.5% | 96.1% | 96.3%   |
| 2018-2019         | 96.9% | 96.3% | 95.7% | 96.3%   |
| 2017-2018         | 96.7% | 95.8% | 96.7% | 96.4%   |
| 2016-2017         | 97.3% | 97.3% | 96.9% | 97.2%   |
| 2015-2016         | 97.7% | 97.1% | 96.9% | 97.2%   |
| 2014-2015         | 97.2% | 96.8% | 96.2% | 96.7%   |
| 2013-2014         | 97.7% | 97.3% | 97.4% | 97.5%   |
| 2012-2013         | 95.7% | 95.8% | 95.3% | 95.6%   |
| 2011-2012         | 96.9% | 96.8% | 96.0% | 96.6%   |

# English/Reading Failures by Grade Level



### **Math Failures by Grade Level**



## Science Failures by Grade Level



# Social Studies Failures by Grade Level



# **Elective Failures by Grade Level**