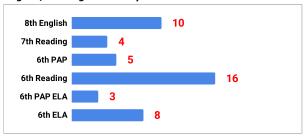

|  |
| 2011-2012                      | -   |     |     | Ō     |  |  |
|                                |     |     |     |       |  |  |

| ercentage Present | 6th   | 7th   | 8th   | Average |
|-------------------|-------|-------|-------|---------|
| 2019-2020         | 96.4% | 96.5% | 96.1% | 96.3%   |
| 2018-2019         | 96.9% | 96.3% | 95.7% | 96.3%   |
| 2017-2018         | 96.7% | 95.8% | 96.7% | 96.4%   |
| 2016-2017         | 97.3% | 97.3% | 96.9% | 97.2%   |
| 2015-2016         | 97.7% | 97.1% | 96.9% | 97.2%   |
| 2014-2015         | 97.2% | 96.8% | 96.2% | 96.7%   |
| 2013-2014         | 97.7% | 97.3% | 97.4% | 97.5%   |
| 2012-2013         | 95.7% | 95.8% | 95.3% | 95.6%   |
| 2011-2012         | 96.9% | 96.8% | 96.0% | 96.6%   |

# English/Reading Failures by Grade Level



### **Math Failures by Grade Level**



## Science Failures by Grade Level



# Social Studies Failures by Grade Level



# **Elective Failures by Grade Level**