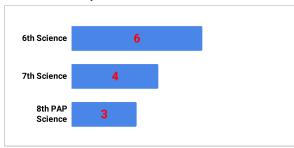

|     |     |     |       |  |  |

| ercentage Present | 6th   | 7th   | 8th   | Average |
|-------------------|-------|-------|-------|---------|
| 2019-2020         | 96.4% | 96.5% | 96.1% | 96.3%   |
| 2018-2019         | 96.9% | 96.3% | 95.7% | 96.3%   |
| 2017-2018         | 96.7% | 95.8% | 96.7% | 96.4%   |
| 2016-2017         | 97.3% | 97.3% | 96.9% | 97.2%   |
| 2015-2016         | 97.7% | 97.1% | 96.9% | 97.2%   |
| 2014-2015         | 97.2% | 96.8% | 96.2% | 96.7%   |
| 2013-2014         | 97.7% | 97.3% | 97.4% | 97.5%   |
| 2012-2013         | 95.7% | 95.8% | 95.3% | 95.6%   |
| 2011-2012         | 96.9% | 96.8% | 96.0% | 96.6%   |

# English/Reading Failures by Grade Level



### **Math Failures by Grade Level**



## Science Failures by Grade Level



# Social Studies Failures by Grade Level



# **Elective Failures by Grade Level**