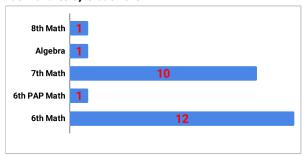

-   |     |     | Ō     |  |  |
|                                |     |     |     |       |  |  |

| ercentage Present | 6th   | 7th   | 8th   | Average |
|-------------------|-------|-------|-------|---------|
| 2019-2020         | 96.4% | 96.5% | 96.1% | 96.3%   |
| 2018-2019         | 96.9% | 96.3% | 95.7% | 96.3%   |
| 2017-2018         | 96.7% | 95.8% | 96.7% | 96.4%   |
| 2016-2017         | 97.3% | 97.3% | 96.9% | 97.2%   |
| 2015-2016         | 97.7% | 97.1% | 96.9% | 97.2%   |
| 2014-2015         | 97.2% | 96.8% | 96.2% | 96.7%   |
| 2013-2014         | 97.7% | 97.3% | 97.4% | 97.5%   |
| 2012-2013         | 95.7% | 95.8% | 95.3% | 95.6%   |
| 2011-2012         | 96.9% | 96.8% | 96.0% | 96.6%   |

# English/Reading Failures by Grade Level



### **Math Failures by Grade Level**



## Science Failures by Grade Level



# Social Studies Failures by Grade Level



# **Elective Failures by Grade Level**